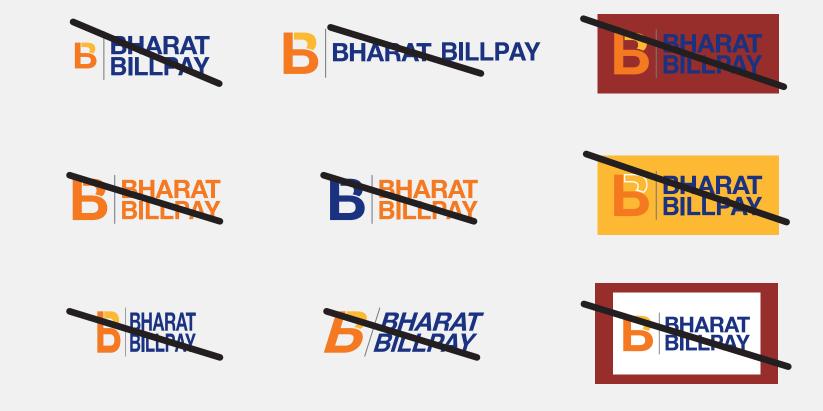

# Improper Usage

Usage of the 'B' mnemonic should be as specified in the coming slide and it should be strictly adhered.

Here are some examples of how not to use the 'B' mnemonic.

The Bharat BillPay Vertical logo to be used on selection of biller, bill fetch and bill payment screens. In the case stakeholders guidelines don't permit use of vertical logo, horizontal logo may be used

# Improper Usage

The Bharat Billpay logo is designed for optimal visiblity, where the mnemonic and the font work in tandem when used in the form showed on the previous slide. But the examples given on this page show incorrect usage of the logo by editing the typeface, colour or placement of the unit.

## Improper Usage

The Bharat Billpay logo is designed for optimal visiblity, where the mnemonic and the font work in tandem when used in the form showed on the previous slide. But the examples given on this page show incorrect usage of the logo by editing the typeface, colour or placement of the unit.