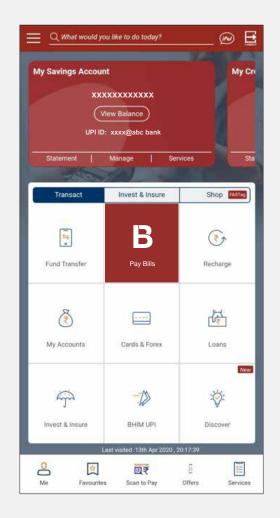

## **Mobile App**

Usage of B mnemonic for mobile app/banking/wallet with a dark background

| Ay Savings Accou                       | nt                              | My C        |
|----------------------------------------|---------------------------------|-------------|
|                                        | ****                            |             |
| ~                                      | /iew Balance                    |             |
|                                        | ): xxxx@abc bank                |             |
| Statement                              | Manage Serv                     | ices S      |
| Transact                               | Invest & Insure                 | Shop HASTed |
|                                        |                                 |             |
|                                        | B                               | (₹)         |
| Fund Transfer                          | Bill Pay                        | Recharge    |
| 8                                      |                                 | 志           |
| Q                                      | _                               | <u></u>     |
| My Accounts                            | Cards & Forex                   | Loans       |
| ~~~~~~~~~~~~~~~~~~~~~~~~~~~~~~~~~~~~~~ |                                 | -Q:-        |
| Invest & Insure                        | BHIM UPI                        | Discover    |
| _                                      | Last visited :13th Apr 2020 , 2 | 3.17.39     |

The B mnemonic must be used in the entry of app/website enabled with Bharat BillPay. The B mnemonic denotes that all recurring payments can be done with Bharat BillPay. All bill payments/recurring payment tab to use the B mnemonic