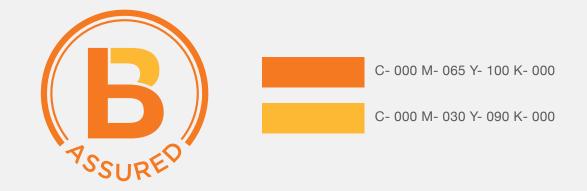

# **BASSURED LOGO GUIDELINE AND USAGE**

## The Logo & Colours

The primary colours used for the B Assured logo have been taken from the Bharat BillPay colour palette. The 2 shades of orange bring an element of the future and freshness to this new solution for bill payments.