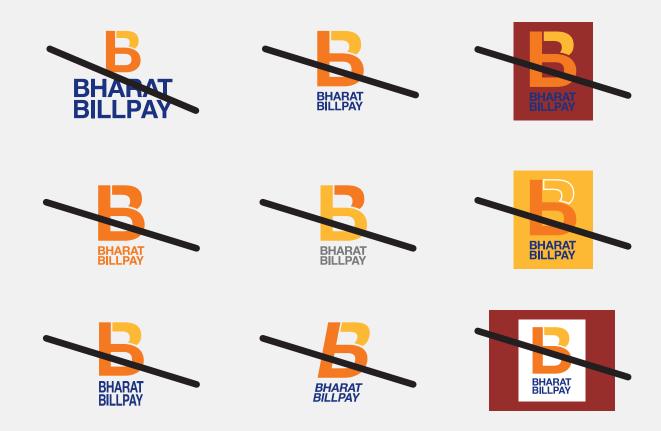

# Improper Usage

Usage of the 'B' mnemonic should be as specified in the coming slide and it should be strictly adhered.

Here are some examples of how not to use the 'B' mnemonic.

The Bharat BillPay Vertical logo to be used on selection of biller, bill fetch and bill payment screens. In the case stakeholders guidelines don't permit use of vertical logo, horizontal logo may be used

# Improper Usage

The Bharat Billpay logo is designed for optimal visiblity, where the mnemonic and the font work in tandem when used in the form showed on the previous slide. But the examples given on this page show incorrect usage of the logo by editing the typeface, colour or placement of the unit.

## Improper Usage

The Bharat Billpay logo is designed for optimal visiblity, where the mnemonic and the font work in tandem when used in the form showed on the previous slide. But the examples given on this page show incorrect usage of the logo by editing the typeface, colour or placement of the unit.