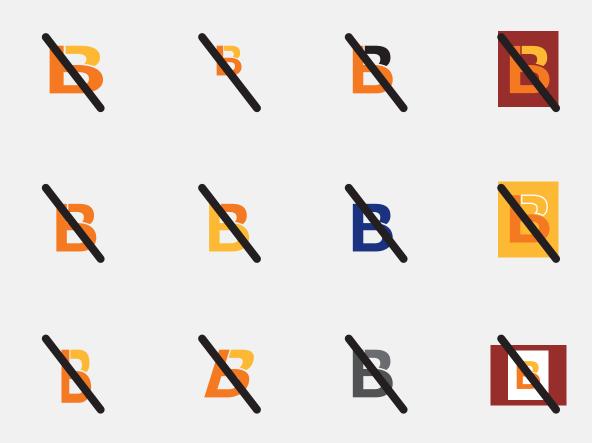

# Improper Usage

Usage of the 'B' mnemonic should be as specified in the coming slide and it should be strictly adhered.

Here are some examples of how not to use the 'B' mnemonic.

The Bharat BillPay Vertical logo to be used on selection of biller, bill fetch and bill payment screens. In the case stakeholders guidelines don't permit use of vertical logo, horizontal logo may be used

# Improper Usage

The Bharat Billpay logo is designed for optimal visiblity, where the mnemonic and the font work in tandem when used in the form showed on the previous slide. But the examples given on this page show incorrect usage of the logo by editing the typeface, colour or placement of the unit.

## Improper Usage

The Bharat Billpay logo is designed for optimal visiblity, where the mnemonic and the font work in tandem when used in the form showed on the previous slide. But the examples given on this page show incorrect usage of the logo by editing the typeface, colour or placement of the unit.