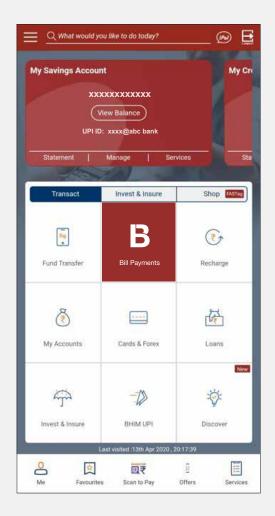

## **Mobile App**

Usage of B mnemonic for mobile app/banking/wallet with a dark background

| Ay Savings Accou                       | nt                              | My C        |
|----------------------------------------|---------------------------------|-------------|
|                                        | ****                            |             |
| ~                                      | /iew Balance                    |             |
|                                        | ): xxxx@abc bank                |             |
| Statement                              | Manage Serv                     | ices S      |
| Transact                               | Invest & Insure                 | Shop HASTed |
|                                        |                                 |             |
|                                        | B                               | (₹)         |
| Fund Transfer                          | Bill Pay                        | Recharge    |
| 8                                      |                                 | 志           |
| Q                                      | _                               | <u></u>     |
| My Accounts                            | Cards & Forex                   | Loans       |
| ~~~~~~~~~~~~~~~~~~~~~~~~~~~~~~~~~~~~~~ |                                 | -Q:-        |
| Invest & Insure                        | BHIM UPI                        | Discover    |
| _                                      | Last visited :13th Apr 2020 , 2 | 3.17.39     |