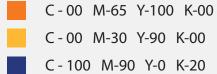

## Vertical Bharat BillPay Logo & Colours

The primary colours used for the Bharat BillPay logo have been taken from the NPCI colour palette. The 2 shades of orange bring an element of the future and freshness to this new solution for bill payments, while the blue represents the technology that powers the Bharat BillPay platform.

## The Logo & Colours

The primary colours used for the B Assured logo have been taken from the Bharat BillPay colour palette. The 2 shades of orange bring an element of the future and freshness to this new solution for bill payments.