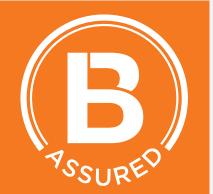

The Be-assured logo must be used on successful bill payment receipt and confirmation page across all channels

### **Mobile Confirmation Page**

B Assured logo will appear on the confirmation page in a white background.

### Mobile Confirmation Page

B Assured logo will appear on the confirmation page in a white background.