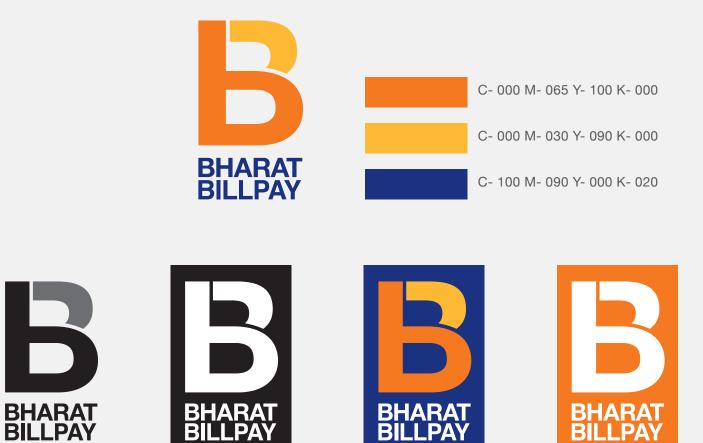

## Vertical Bharat BillPay Logo & Colours

The primary colours used for the Bharat BillPay logo have been taken from the NPCI colour palette. The 2 shades of orange bring an element of the future and freshness to this new solution for bill payments, while the blue represents the technology that powers the Bharat BillPay platform.

## The Logo & Colours

The primary colours used for the B Assured logo have been taken from the Bharat BillPay colour palette. The 2 shades of orange bring an element of the future and freshness to this new solution for bill payments.