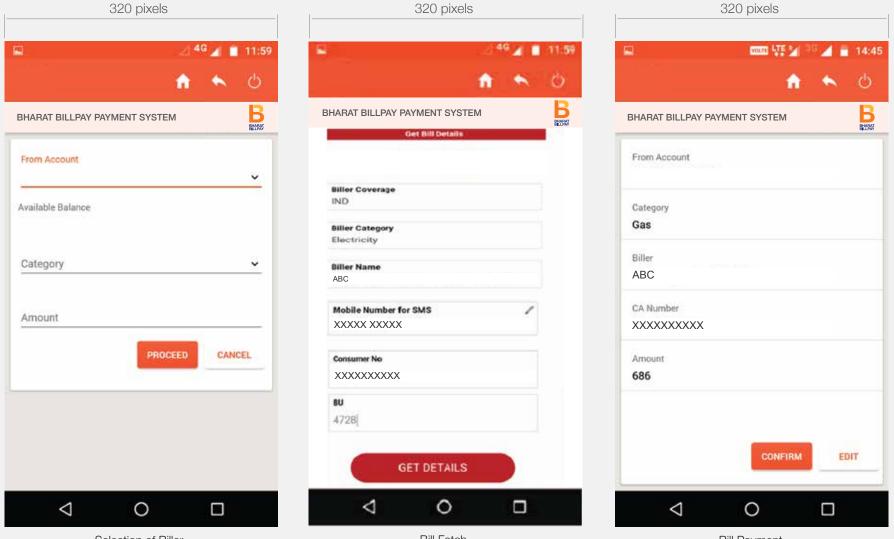

## Mobile App landing page

The Bharat BillPay logo, when used in a mobile app, should be present on the top right-hand corner of the page with optimum visibility.

| 320 pixels                    | 320 pixels                                | 320 pixels                    |  |
|-------------------------------|-------------------------------------------|-------------------------------|--|
| 🖬 🖉 🖉 📕 11:59                 | S 49 11:59                                | 🖾 🛛 🚺 🖬 14:45                 |  |
| 🛧 🛧 ර                         | n 🔨 Ö                                     | 🛧 🔸 ර                         |  |
| BHARAT BILLPAY PAYMENT SYSTEM | BHARAT BILLPAY PAYMENT SYSTEM             | BHARAT BILLPAY PAYMENT SYSTEM |  |
| From Account                  |                                           | From Account                  |  |
| Available Balance             | Biller Coverage<br>IND<br>Biller Category | Category<br>Gas               |  |
| Category ~                    | Electricity<br>Biller Name<br>ABC         | Biller<br>ABC                 |  |
| Amount                        | Mobile Number for SMS /                   | CA Number<br>XXXXXXXXXX       |  |
| PROCEED CANCEL                | Consumer No<br>XXXXXXXXXX                 | Amount<br>686                 |  |
|                               | <b>8U</b><br>4728[                        | CONFIRM EDIT                  |  |
| 1 0 0                         | GET DETAILS                               |                               |  |
|                               |                                           |                               |  |