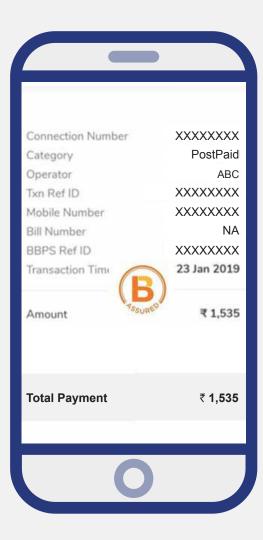

### **Mobile Confirmation Page**

B Assured logo will appear on the confirmation page in a white background.

### Mobile Confirmation Page

B Assured logo will appear on the confirmation page in a white background.