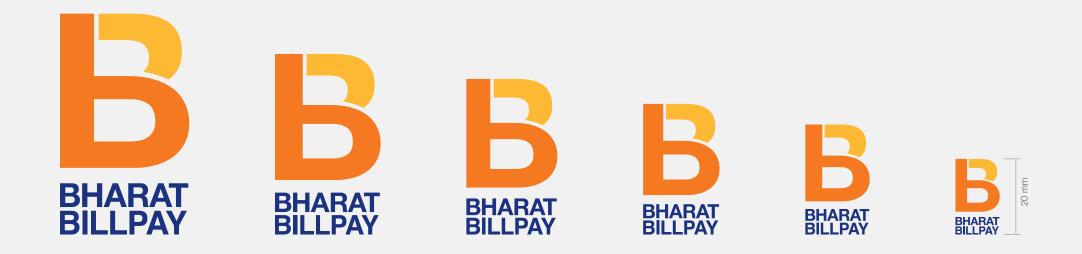

# The Logo Size

The Bharat BillPay logo can be used in multiple sizes but the size cannot be lesser than 20mm in height as shown here.

## The Logo Size

The Bharat BillPay logo can be used in multiple sizes but the size cannot be lesser than 20mm as shown here.