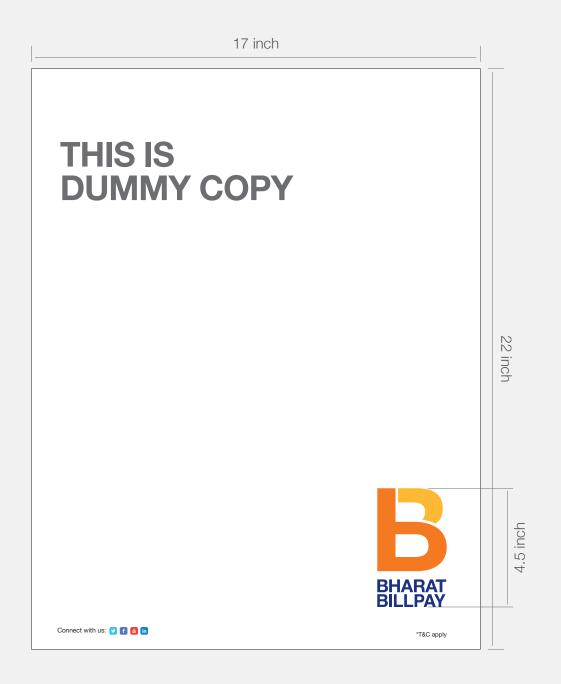

# PARTNER COLLATERAL

Font colour and font type for all the communication creative in press, digital, social media and electronic channels to be as per the brand guideline.

Poster

For any communication that involves Bharat BillPay and your brand, you can use this Poster option to deliver your message. The space on top is for you to use and Bharat BillPay logo at the bottom will be constant that should be followed.

Poster

For any communication that involves Bharat BillPay and your brand, you can use this Poster option to deliver your message. The space on top is for you to use while the yellow band and Bharat BillPay logo at the bottom are constants that should be followed. There is space provided for your logo within the yellow band.

17 inch **THIS IS DUMMY COPY** 22 inch BHARAT BILLPAY Connect with us: 🗾 🚹 🛅 \*T&C apply 4.5 inch

In a 1:1 ratio, the entire Bharat BillPay logo, including the mnemonic, will be used. Use in: MPOS, POS, Bill Receipt, Outdoor