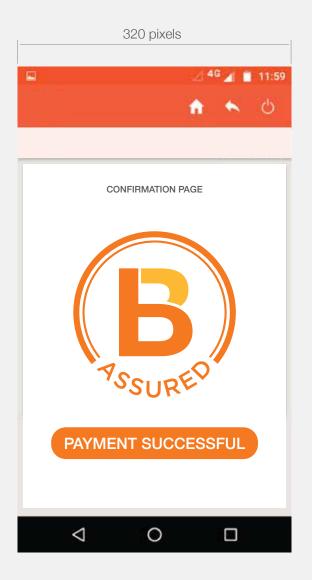

The Be-assured logo must be used on successful bill payment receipt and confirmation page across all channels

### **Mobile Confirmation Page**

B Assured logo will appear on the confirmation page in a white background.

### Mobile Confirmation Page

B Assured logo will appear on the confirmation page in a white background.